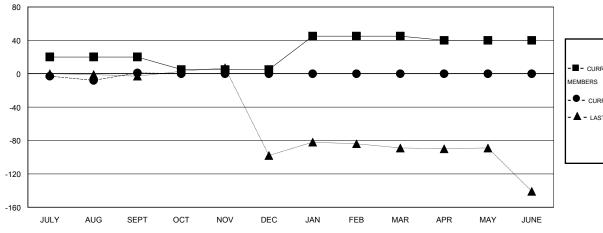

## GOALS AND ACTUAL MEMBERS CUMULATIVE

| -■-  | CURRENT YEAR GOALS FOR NEW |
|------|----------------------------|
| MEMB | EDS.                       |

CURRENT YEAR ACTUAL MEMBERS

- LAST YEAR ACTUAL MEMBERS